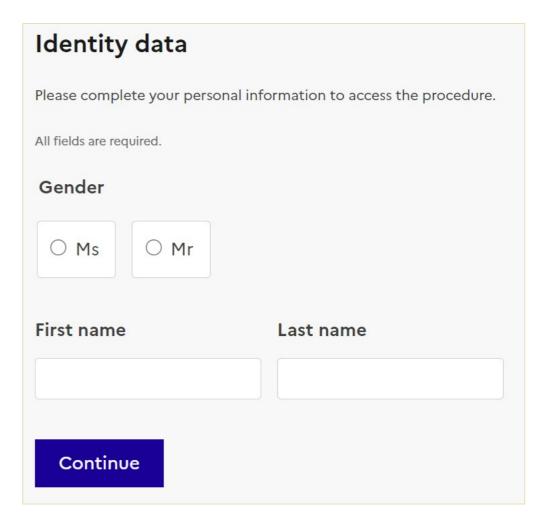

#### **CONNECTION**

Enter your login and password, then log in to your account.

Complete the form with the identity data (civility, first name and surname) of the person who will transport the goods when they are imported into French territory.