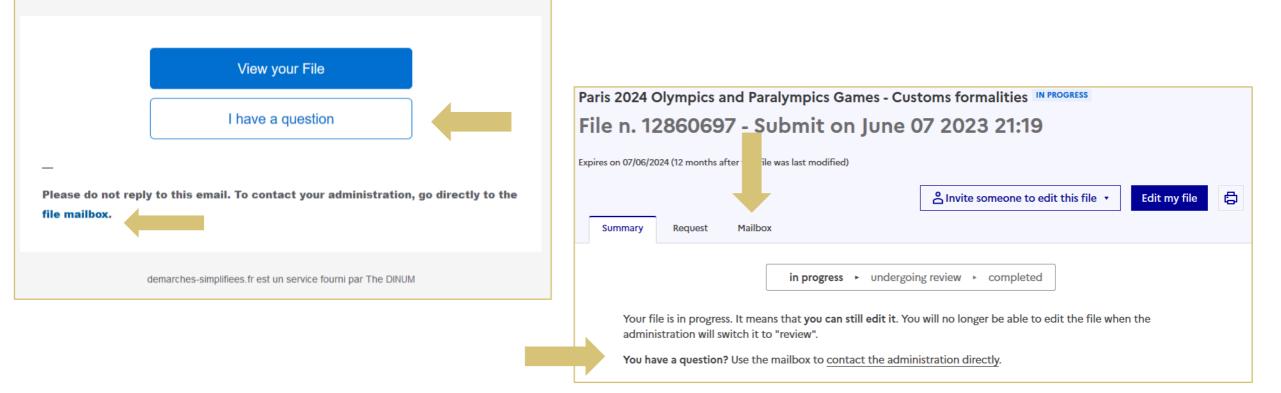

#### **COMMUNICATION WITH CUSTOMS AUTHORITIES**

To access the mailbox, you can use the email received when creating the folder. Or connect yourself directly to your account from <u>demarches-simplifiees.fr</u> and select mailbox.

#### **COMMUNICATION WITH CUSTOMS AUTHORITIES**