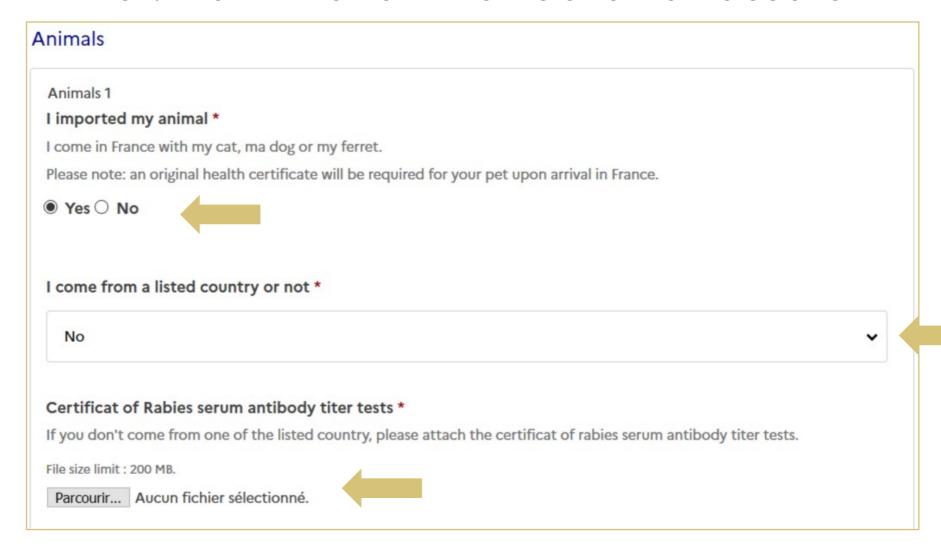

#### SEVENTH PHASE: DECLARATION OF IMPORTS OF SPECIFIC GOODS

Part 4 consists of a conditional menu for each theme:

If you have to declare specific goods, then complete the additional information and attach the mandatory document(s).

In case of a negative answer you can proceed to the next part.