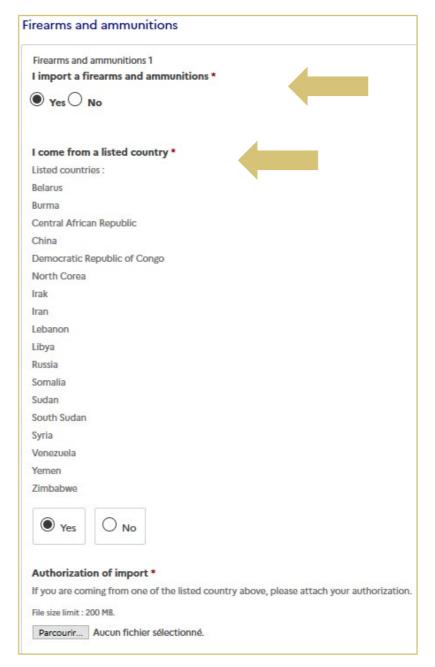

#### SEVENTH PHASE: DECLARATION OF IMPORTS OF SPECIFIC GOODS

Part 4 consists of a conditional menu for each theme:

If you have to declare specific goods, then complete the additional information and attach the mandatory document(s).

In case of a negative answer you can proceed to the next part.

### CUSTOM DECLARATION FOR EXPORT

If you leave France with a weapon to go to one of the countries listed, you must join the export authorization that the customs services delivered you (see the procedure in the Customs and Freight Guide).