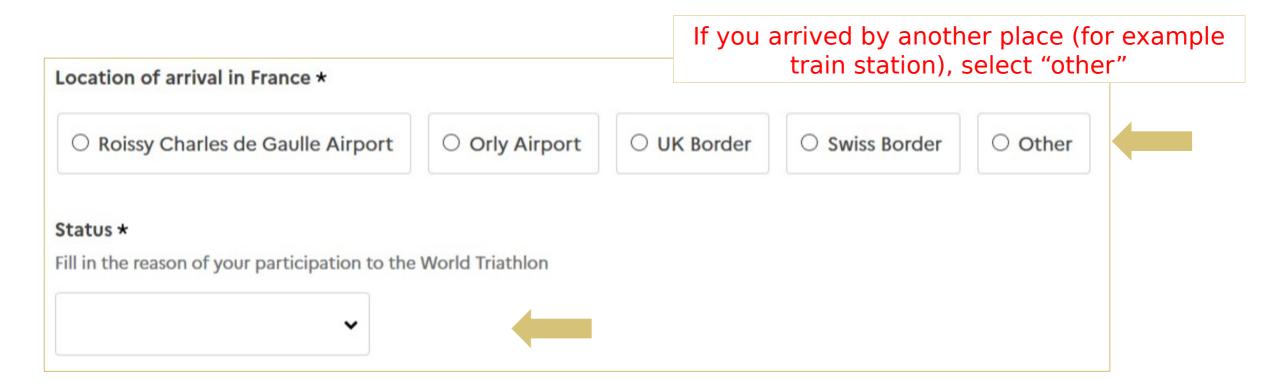

rmation?confirmation">https://www.demarches-simplifiees.fr/users/confirmation?confirmation</a> token=LFxXyUznyeXYLEsuoLyC& procedure id=64705

Best Regards,

The team demarches-simplifiees.fr

 ${\bf beta.gouv.} {\it fr}$ 

Click on the activation link.

Once your account is activated, return to the initial link:

Import: COMING SOON!
Re-export: COMING SOON!



## CONNECTION

#### CONNECTION



#### **CONNECTION**



Enter your login and password, then log in to your account.







Complete the form with the identity data (civility, first name and surname) of the person who will transport the goods when they are imported into French territory.





#### FIRST PHASE: GENERAL INFORMATION



#### **SECOND PHASE: LEGAL CAPACITY**



#### THIRD PHASE: LOCATION OF ARRIVAL IN FRANCE AND STATUS



#### **FOURTH PHASE: ARRIVAL AND STAY INFORMATION**



#### FIFTH PHASE: DECLARATION OF DEFINITIVE IMPORTS

#### 2. Final importation with duty relief

#### Final importation with duty relief

Reliefs from import duty allow certain types of goods, third-party to the European Union, to be imported, with total exemption from customs duties and taxes, intended to remain in, or even be consumed in, the territory.

- exemption for goods contained in travellers' personal luggage;
- exemption for pharmaceutical products used at international sporting events;
- import-related tax exemption relating to certain international relations (cuts, medals, trophies, etc.).

Part 2 consists of a conditional menu:

If you need to declare goods duty-free, then you select the type of franchise and attach an