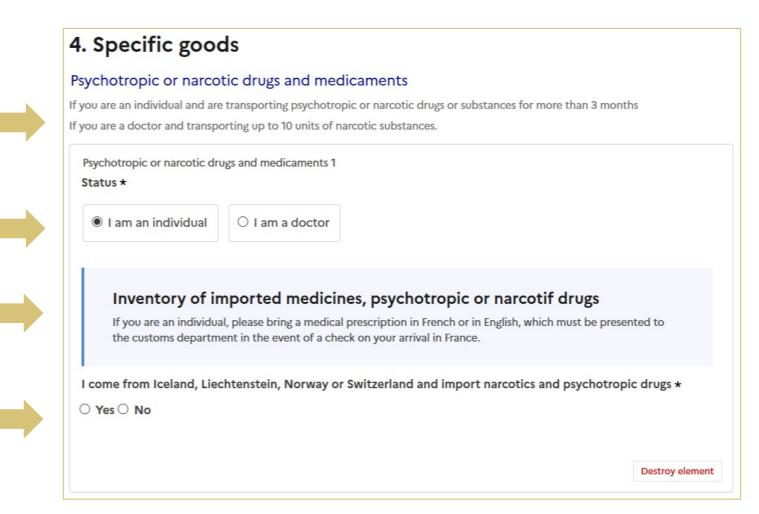

#### SEVENTH PHASE: DECLARATION OF IMPORTS OF SPECIFIC GOODS

Part 4 consists of a conditional menu for each theme:

If you have to declare specific goods, then complete the additional information and attach the mandatory document(s).

In case of a negative answer you can proceed to the next part.