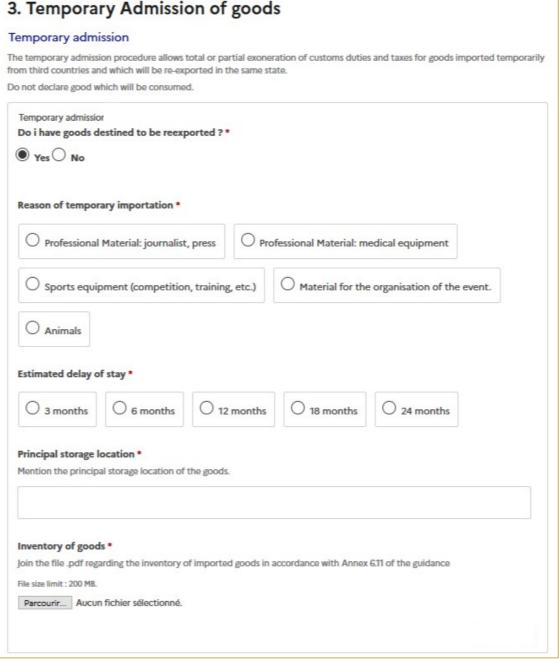

SIXTH PHASE: DECLARATION OF TEMPORARY IMPORTS

If you need to declare goods for temporary admission, then complete the additional information and attach an inventory.

In case of a negative answer you can proceed to the next part.