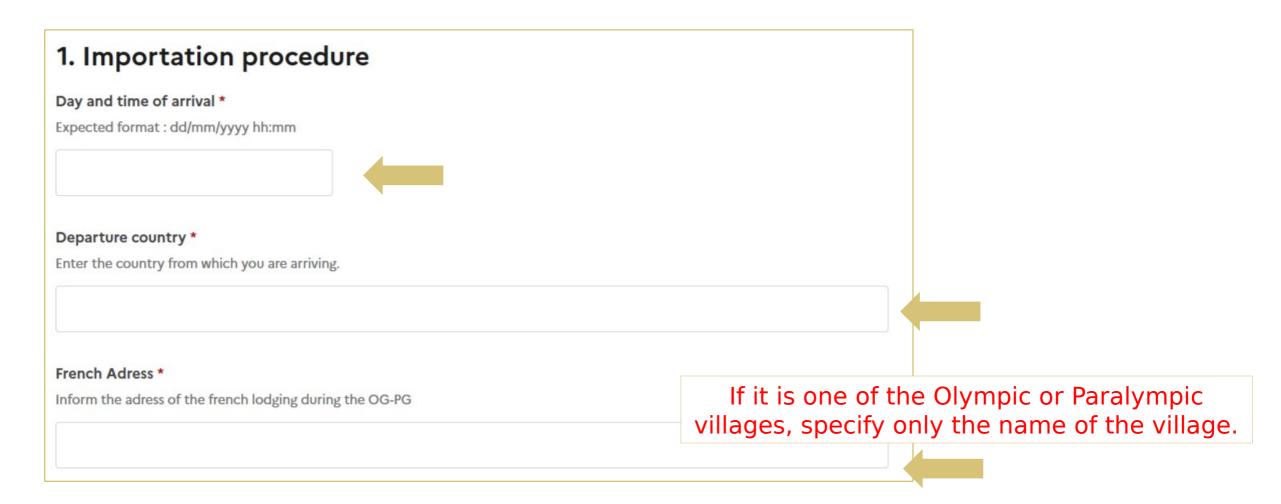

#### **CONNECTION**

Enter your login and password, then log in to your account.

Complete the form with the identity data (civility, first name and surname) of the person who will transport the goods when they are imported into French territory.

#### THIRD PHASE: LOCATION OF ARRIVAL IN FRANCE AND STATUS

#### **FOURTH PHASE: ARRIVAL AND STAY INFORMATION**