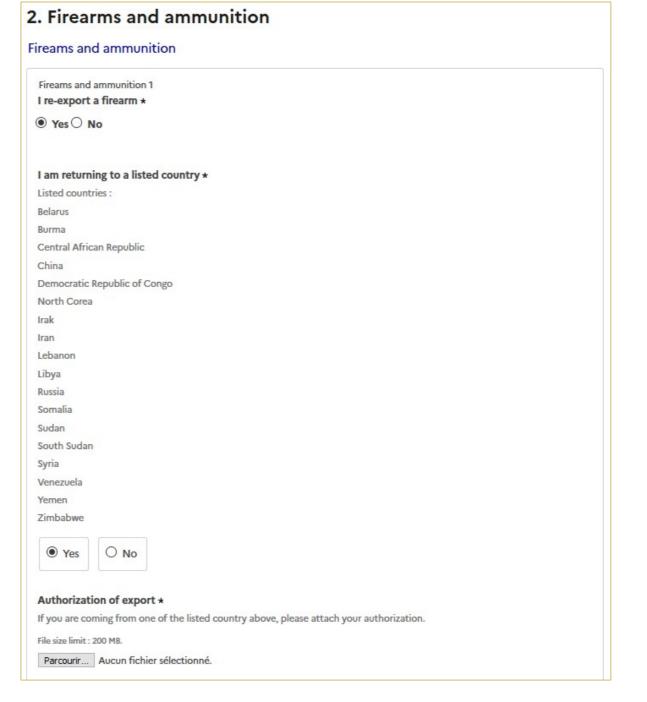

### CUSTOM DECLARATION FOR EXPORT

If you leave France with a weapon to go to one of the countries listed, you must join the export authorization that the customs services delivered you (see the procedure in the Customs and Freight Guide).