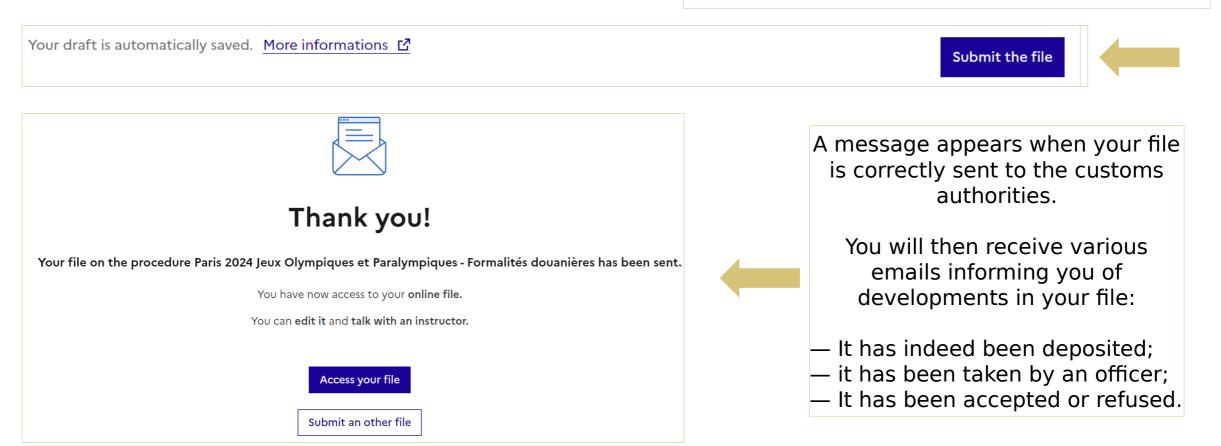

#### **SEVENTH PHASE: DECLARATION OF IMPORTS OF SPECIFIC GOODS**

SIXTH STEP: VALIDATION OF THE FILE

Once your file has been completed, select the button 'Submit the file'.

To access the files being processed, you can use the email received when submitting a file.

Or connect yourself directly to your account from:

demarches-simplifiees.fr

An English version of this email will be available.

On your account all folders appear directly

## Several actions are possible:

- Amend the declaration when it is not under instructions by the customs services;
- Share the file;
- Start a new file;
- Duplicate the file;
- Delete the file.