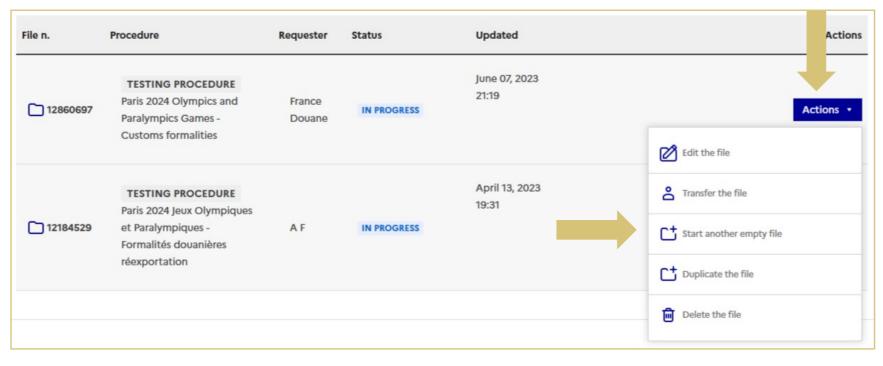

## Several actions are possible:

- Amend the declaration when it is not under instructions by the customs services;
- Share the file;
- Start a new file;
- Duplicate the file;
- Delete the file.