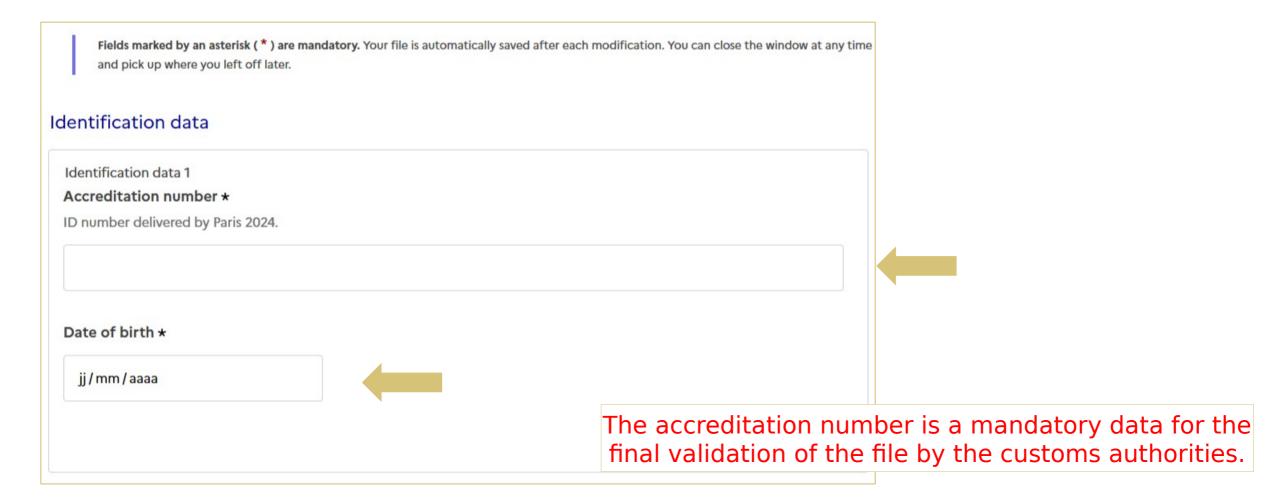

ting your account, select the following link: <a href="https://www.demarches-simplifiees.fr/users/confirmation?confirmation">https://www.demarches-simplifiees.fr/users/confirmation?confirmation</a> token=LFxXyUznyeXYLEsuoLyC& procedure id=64705

Best Regards,

The team demarches-simplifiees.fr

 ${\bf beta.gouv.} {\it fr}$ 

Click on the activation link.

Once your account is activated, return to the initial link:

Import: COMING SOON!
Re-export: COMING SOON!



## CONNECTION

#### CONNECTION



#### **CONNECTION**



Enter your login and password, then log in to your account.







Complete the form with the identity data (civility, first name and surname) of the person who will transport the goods when they are imported into French territory.





#### FIRST PHASE: GENERAL INFORMATION



#### **SECOND PHASE: LEGAL CAPACITY**



#### THIRD PHASE: LOCATION OF ARRIVAL IN FRANCE AND STATUS



#### **FOURTH PHASE: ARRIVAL AND STAY INFORMATION**



#### FIFTH PHASE: DECLARATION OF DEFINITIVE IMPORTS

#### 2. Final importation with duty relief

#### Final importation with duty relief

Reliefs from import duty allow certain types of goods, third-party to the European Union, to be imported, with total exemption from customs duties and taxes, intended to remain in, or even be consumed in, the territory.

- exemption for goods contained in travellers' personal luggage;
- exemption for pharmaceutical products used at international sporting events;
- import-related tax exemption relating to certain international relations (cuts, medals, trophies, etc.).

Part 2 consists of a conditio