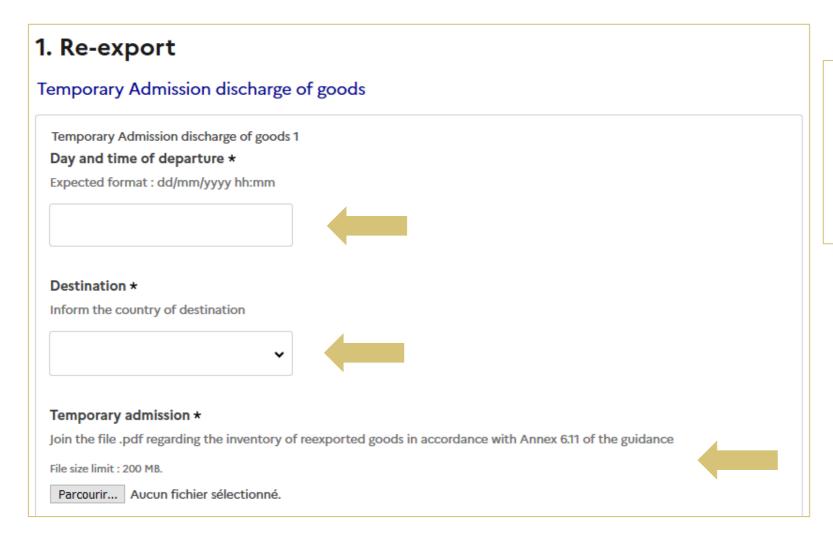

#### **CUSTOM DECLARATION FOR EXPORT**

You must indicate the day of your departure, the country of destination, attach the inventory of the goods with which you are leaving and the number of your import declaration file