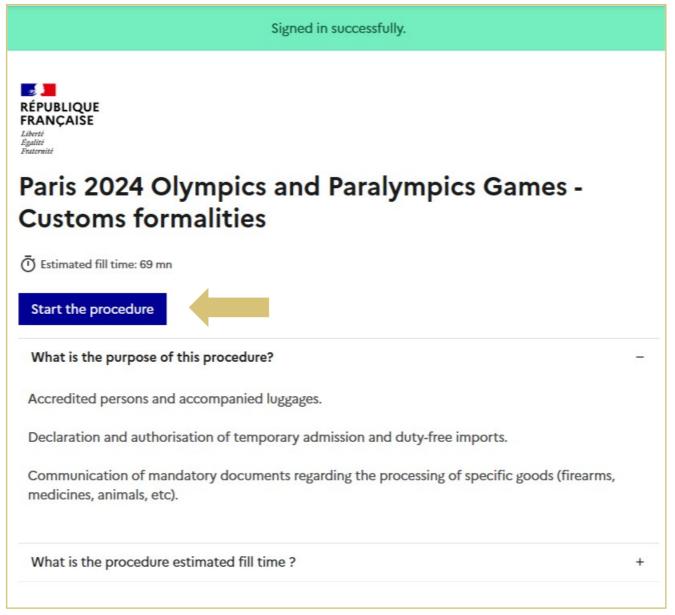

## CREATING AN ACCOUNT ACCESS TO "DÉMARCHES SIMPLIFIÉES"

The "Démarches Simplifiées" platform will allow you to manage your customs declarations for the clearance of goods imported for temporary admission and free of duties and taxes by persons accredited by the Paris 2024 Organizing Committee for the Olympic and Paralympic Games (COJOP).

In order to carry out your import and re-export declarations, as regards exemption from value added tax and customs duty on the final importation of certain goods and/or temporary admission procedure, please log into the following link:

**Import: COMING SOON!** 

**Re-export: COMING SOON!** 

Then create your account by entering an email address and password.

Your password must be at least 8 characters long.