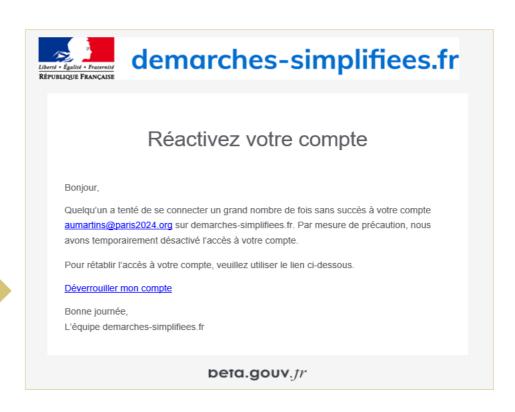

#### **ACCOUNT UNLOCKING**

If you are faced with multiple attempts to log in with an incorrect password, your account will be blocked as a security measure.

You will receive an email about it, which will invite you to click on a link to unlock it.

You will be able to unlock your account by logging in again with your email address and password.

An English version of this email will be available.