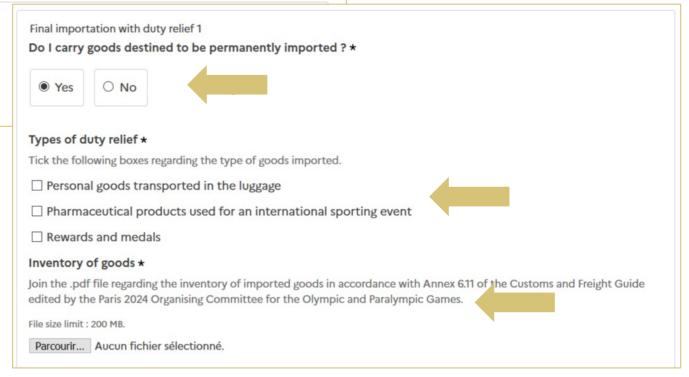

#### Final importation with duty relief

Reliefs from import duty allow certain types of goods, third-party to the European Union, to be imported, with total exemption from customs duties and taxes, intended to remain in, or even be consumed in, the territory.

- exemption for goods contained in travellers' personal luggage;
- exemption for pharmaceutical products used at international sporting events;
- import-related tax exemption relating to certain international relations (cuts, medals, trophies, etc.).

Part 2 consists of a conditional menu:

If you need to declare goods duty-free, then you select the type of franchise and attach an inventory.

In case of a negative answer, you can proceed to the next part.