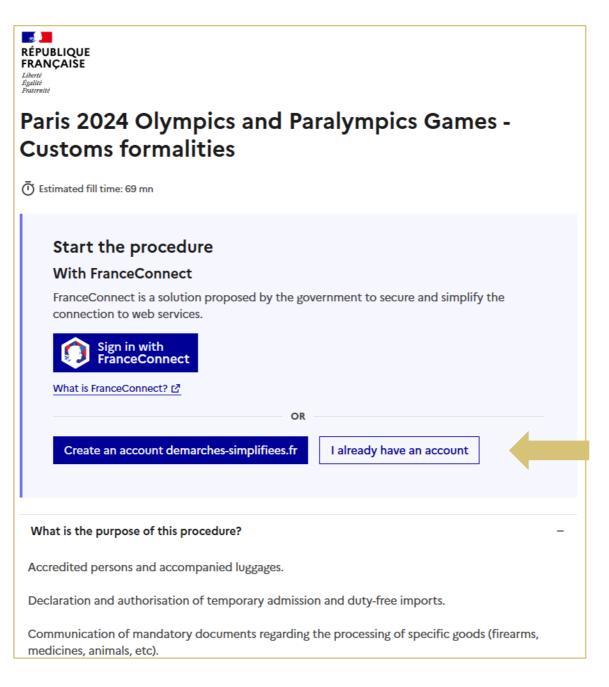

## CREATING AN ACCOUNT ACCESS TO "DÉMARCHES SIMPLIFIÉES"

The "Démarches Simplifiées" platform will allow you to manage your customs declarations for the clearance of goods imported for temporary admission and free of duties and taxes by persons accredited by the Paris 2024 Organizing Committee for the Olympic and Paralympic Games (COJOP).

In order to carry out your import and re-export declarations, as regards exemption from value added tax and customs duty on the final importation of certain goods and/or temporary admission procedure, please log into the following link:

**Import: COMING SOON!** 

**Re-export: COMING SOON!** 

Then create your account by entering an email address and password.

Your password must be at least 8 characters long.