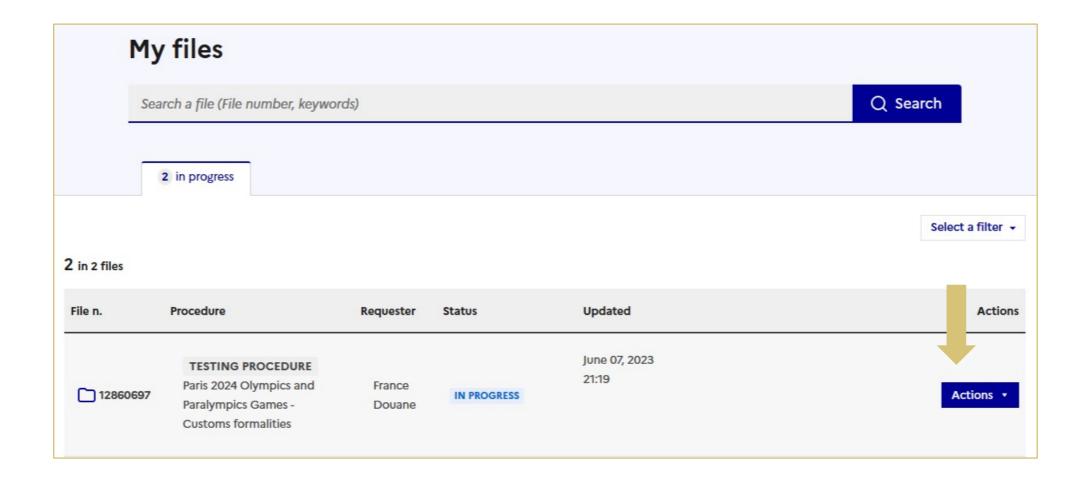

Or connect yourself directly to your account from:

demarches-simplifiees.fr

An English version of this email will be available.

On your account all folders appear directly

## Several actions are possible:

- Amend the declaration when it is not under instructions by the customs services;
- Share the file;
- Start a new file;
- Duplicate the file;
- Delete the file.