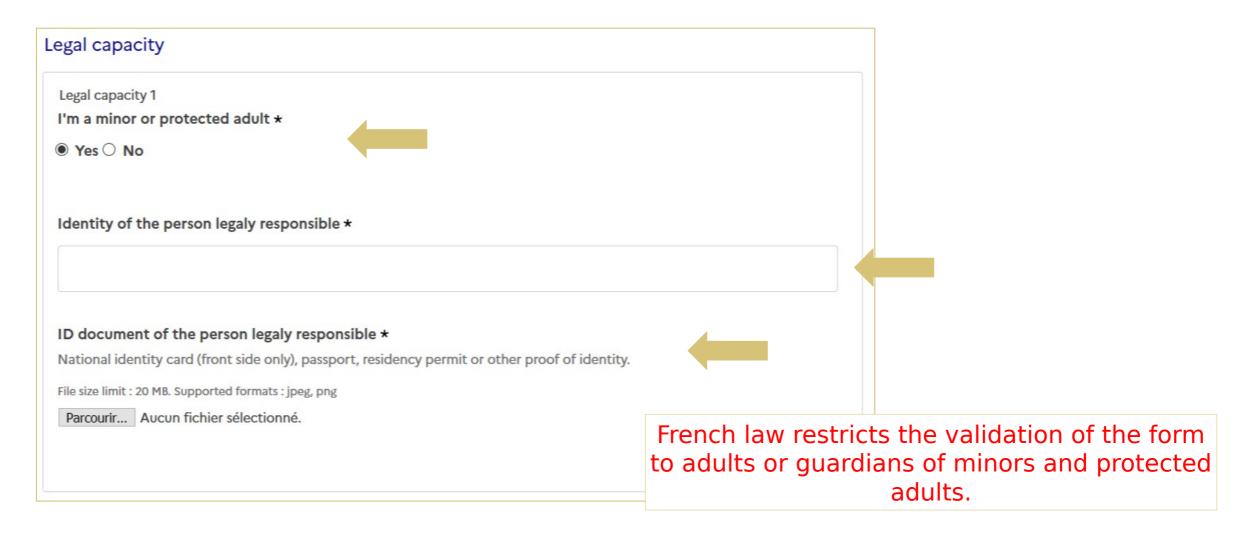

ink: <a href="https://www.demarches-simplifiees.fr/users/confirmation?confirmation">https://www.demarches-simplifiees.fr/users/confirmation?confirmation</a> token=LFxXyUznyeXYLEsuoLyC& procedure id=64705

Best Regards,

The team demarches-simplifiees.fr

 ${\bf beta.gouv.} {\it fr}$ 

Click on the activation link.

Once your account is activated, return to the initial link:

Import: COMING SOON!
Re-export: COMING SOON!



## CONNECTION

#### CONNECTION



#### **CONNECTION**



Enter your login and password, then log in to your account.







Complete the form with the identity data (civility, first name and surname) of the person who will transport the goods when they are imported into French territory.





#### FIRST PHASE: GENERAL INFORMATION



#### **SECOND PHASE: LEGAL CAPACITY**



#### THIRD PHASE: LOCATION OF ARRIVAL IN FRANCE AND STATUS



#### **FOURTH PHASE: ARRIVAL AND STAY INFORMATION**



#### FIFTH PHASE: DECLARATION OF DEFINITIVE IMPORTS

#### 2. Final importation with duty relief

#### Final importation with duty relief

Reliefs from import duty allow certain types of goods, third-party to the European Union, to be imported, with total exemption from customs duties and taxes, intended to remain in, or even be consumed in, the territory.

- exemption for goods contained in travellers' personal luggage;
- exemption for pharmaceutical products used at international sporting events;
- import-related tax exemption relating to certain international relations (cuts, medals, trophies, etc.).

Part 2 consists of a conditional menu:

If you need to declare goods d