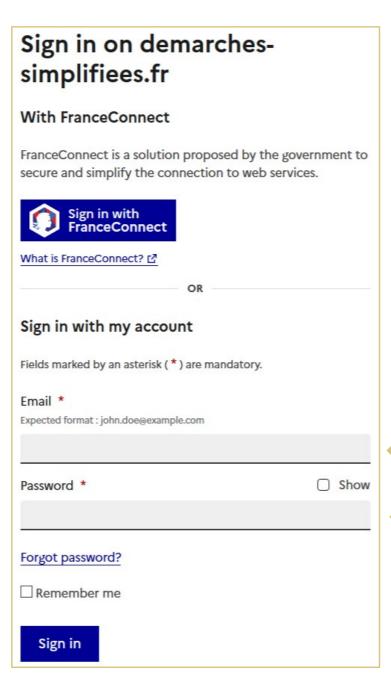

#### CONNECTION

#### **CONNECTION**

Enter your login and password, then log in to your account.

Complete the form with the identity data (civility, first name and surname) of the person who will transport the goods when they are imported into French territory.