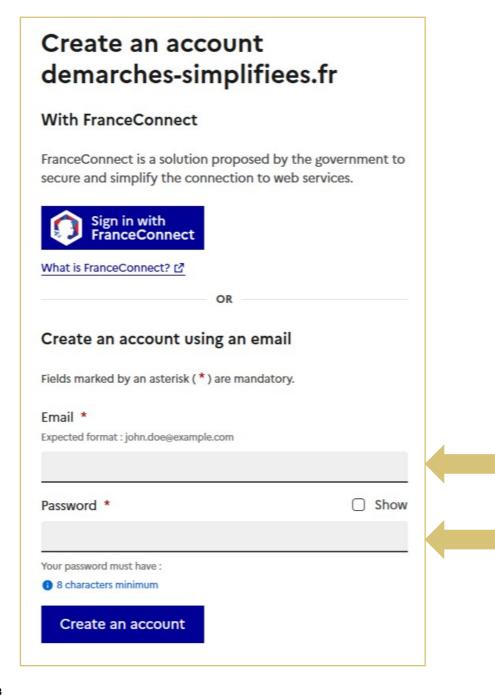

**Import: COMING SOON!** 

**Re-export: COMING SOON!** 

Then create your account by entering an email address and password.

Your password must be at least 8 characters long.

#### **CREATING AN ACCOUNT**

It is very important to remember your password, as it will not be communicated to you and any repeated error will cause your account to be blocked.

In order to unlock your account, please go to Section 7.