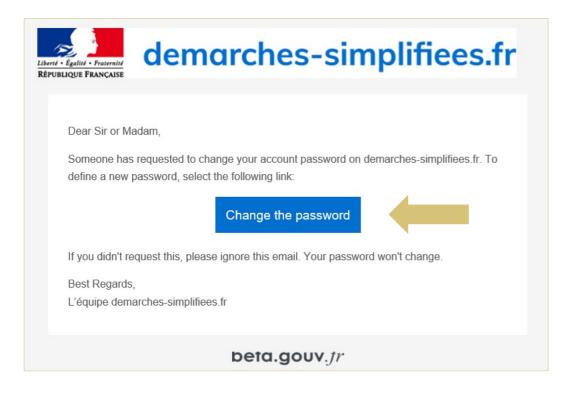

#### **ACCOUNT UNLOCKING**

If you no longer remember your password you can click on "forgot password" and enter your login email address.

#### **ACCOUNT UNLOCKING**

You will receive an email inviting you to reset your password.