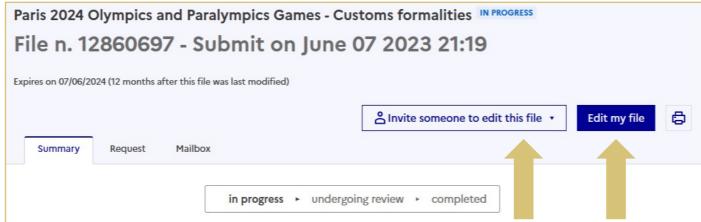

#### **SEVENTH PHASE: DECLARATION OF IMPORTS OF SPECIFIC GOODS**

SIXTH STEP: VALIDATION OF THE FILE

Once your file has been completed, select the button 'Submit the file'.

To access the files being processed, you can use the email received when submitting a file.

Or connect yourself directly to your account from:

demarches-simplifiees.fr

An English version of this email will be available.

On your account all folders appear directly