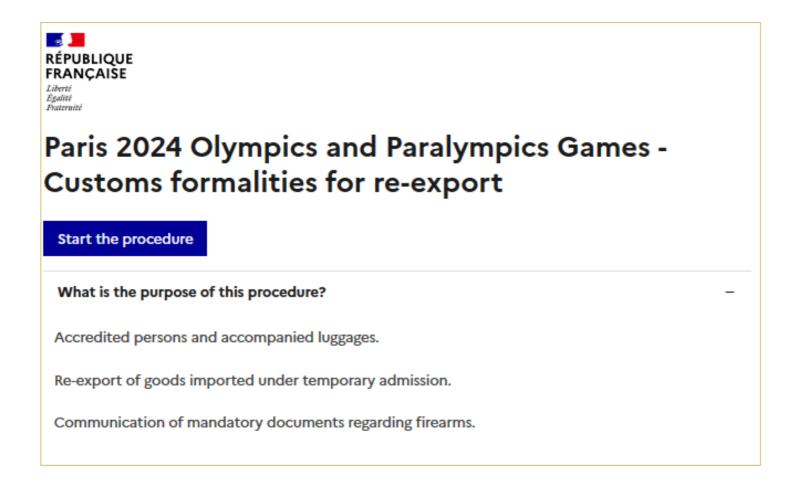

#### **CUSTOM DECLARATION FOR EXPORT**

All the elements requested in the import declaration, namely:

- Full name,
- Accreditation number,
- The statute,
- the place of arrival, are requested in this form

#### **CUSTOM DECLARATION FOR EXPORT**

You must indicate the day of your departure, the country of destination, attach the inventory of the goods with which you are leaving and the number of your import declaration file

### CUSTOM DECLARATION FOR EXPORT

If you leave France with a weapon to go to one of the countries listed, you must join the export authorization that the customs services delivered you (see the procedure in the Customs and Freight Guide).