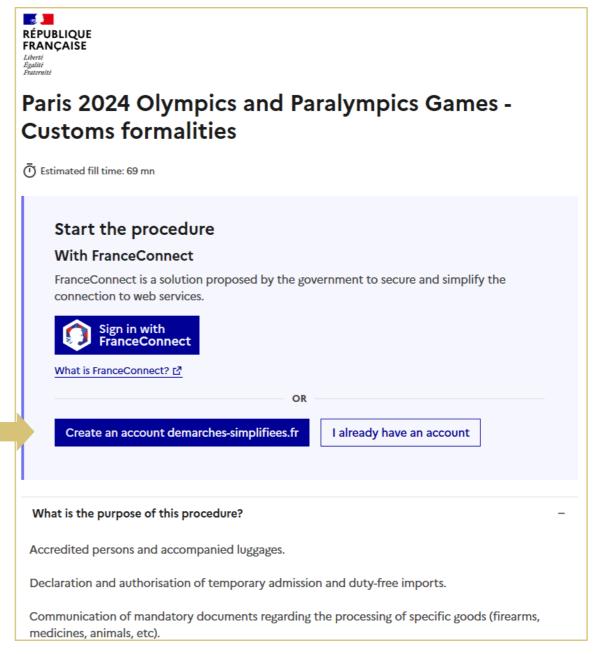

## CREATING AN ACCOUNT ACCESS TO "DÉMARCHES SIMPLIFIÉES"

The "Démarches Simplifiées" platform will allow you to manage your customs declarations for the clearance of goods imported for temporary admission and free of duties and taxes by persons accredited by the Paris 2024 Organizing Committee for the Olympic and Paralympic Games (COJOP).

In order to carry out your import and re-export declarations, as regards exemption from value added tax and customs duty on the final importation of certain goods and/or temporary admission procedure, please log into the following link:

**Import: COMING SOON!** 

**Re-export: COMING SOON!** 

Then create your account by entering an email address and password.

Your password must be at least 8 characters long.