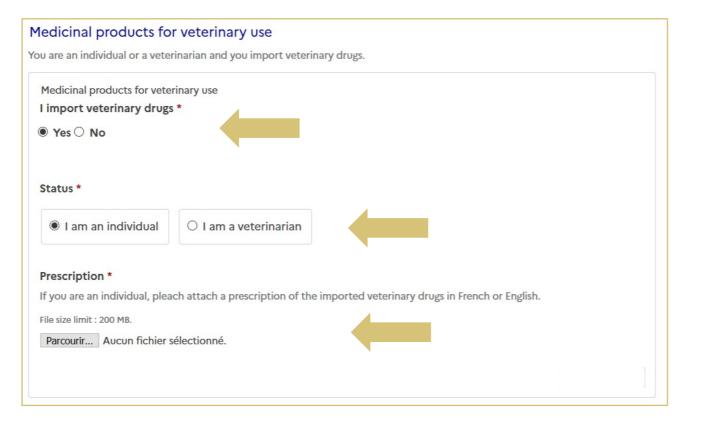

#### SEVENTH PHASE: DECLARATION OF IMPORTS OF SPECIFIC GOODS

Part 4 consists of a conditional menu for each theme:

If you have to declare specific goods, then complete the additional information and attach the mandatory document(s).

In case of a negative answer you can proceed to the next part.