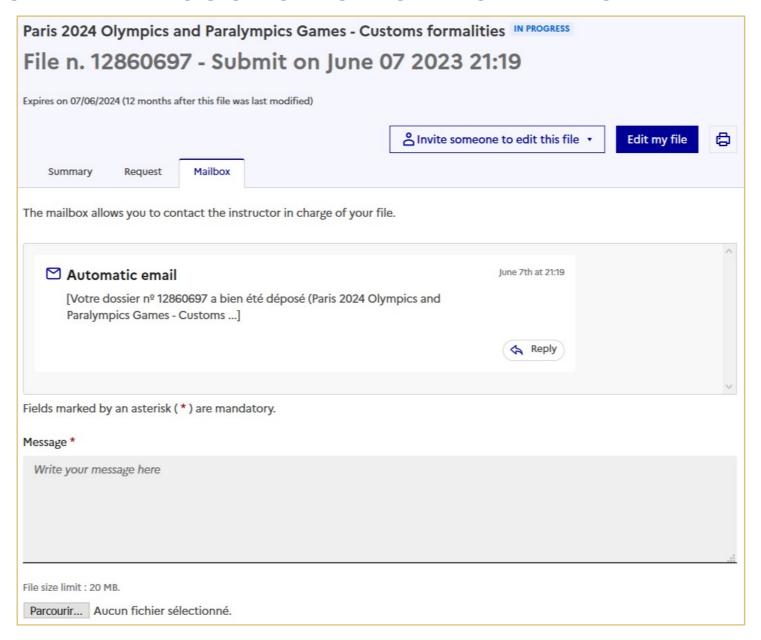

#### **COMMUNICATION WITH CUSTOMS AUTHORITIES**

To access the mailbox, you can use the email received when creating the folder. Or connect yourself directly to your account from <u>demarches-simplifiees.fr</u> and select mailbox.

#### **COMMUNICATION WITH CUSTOMS AUTHORITIES**